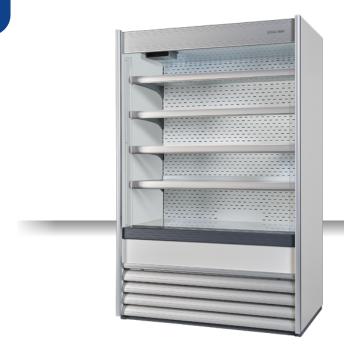

#### **GENERAL FEATURES**

| Wall showcase without doors (Width: 960mm)                              | • |
|-------------------------------------------------------------------------|---|
| Grey coated steel for external and white internally                     | • |
| Ventilated Cooling                                                      | • |
| Automatic compressor cycle defrost                                      | • |
| Digital display control with ON-OFF switch built-in                     | • |
| Interior LED light (with independent switch)                            | • |
| Anti-condensation double layer glass                                    | • |
| Blind ends                                                              | • |
| Adjustable shelves: 4 Pcs                                               | • |
| Aluminium end trims and front panel                                     | • |
| Antracite gray bumper                                                   | • |
| N.4 Adjustable feet                                                     | • |
| Energy efficiency class: E                                              | • |
| Panoramic ends providing the maximum visibility of the goods (Optional) | • |

#### **TECHNICAL SPECIFICATIONS**

| Capacity                         | 471 L          |
|----------------------------------|----------------|
| Temperature                      | M2 (-1°C~+7°C) |
| Consumption                      | 11.4 kWh/24h   |
| Rated Power                      | 1608 W         |
| Noise level                      | 70 dB(A)       |
| Net Weight                       | 180 Kg         |
| Gross Weight                     | 217 Kg         |
| External Dimensions (WxDxH mm)   | 960x635x1951   |
| Internal Dimensions (WxDxH mm)   | 896x335x1165   |
| Packaging dimensions (WxDxH mm)  | 1070x760x2100  |
| Loading quantities 20'/40'/40'HQ | 14/30/30       |

#### **DETAILS**

The items can be supplied either with lockable castor

Glass shelves

Cans holder

Rear door for loading

LED Light on the shelf

Panoramic sidewalls (As optional)

Sliding door with self closing function (As optional)