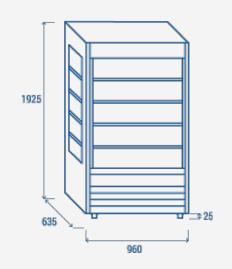

#### **TECHNICAL SPECIFICATIONS**

| Capacity                         | 471 L          |
|----------------------------------|----------------|
| Temperature                      | M2 (-1°C~+7°C) |
| Consumption                      | 11.4 kWh/24h   |
| Rated Power                      | 1608 W         |
| Noise level                      | 70 dB(A)       |
| Net Weight                       | 180 Kg         |
| Gross Weight                     | 217 Kg         |
| External Dimensions (WxDxH mm)   | 960x635x1951   |
| Internal Dimensions (WxDxH mm)   | 896x335x1165   |
| Packaging dimensions (WxDxH mm)  | 1070x760x2100  |
| Loading quantities 20'/40'/40'HQ | 14/30/30       |

### **PRODUCT DIMENSIONS**